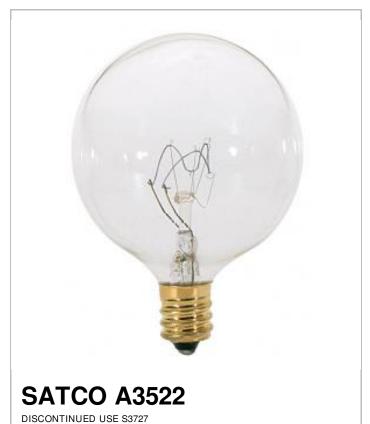

General Discontinued Status Watts 25 Volts 130V Shape G16 1/2 Lumens 186 Base Candelabra Filament C-7A **ANSI Base** E12 Finish Clear CCT (Kelvin) 2700 Warm White Temperature 100 CRI Beam Spread 360 Dimmable Yes - Dimmable Hours Rated 2500 Globe Lamp Type Technology Incandescent Physical MOL 3 MOD 2.06 **Additional Information** Warranty Avg. Rated Hour Limited

| wananty        | Avg. hated Hour Limited |  |  |
|----------------|-------------------------|--|--|
| Compliance     |                         |  |  |
| Energy Star    | No                      |  |  |
| RoHS Compliant | Yes                     |  |  |
| SDS Sheet      | Incandescent Lamp       |  |  |