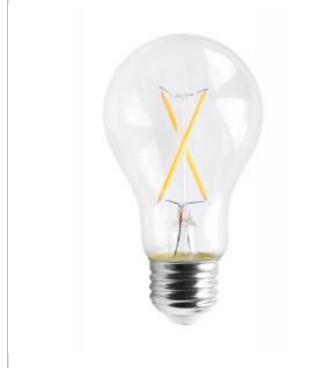

## SATCO" NUVO

Project Name

Location

Prepared By

| SATCO S | S11352 |
|---------|--------|
|---------|--------|

5A19/LED/927/CL/120V

Notes

| Status                  | Active                   |
|-------------------------|--------------------------|
| Watts                   | 5                        |
| Incandescent Equivalent | 40                       |
| Volts                   | 120V                     |
| Shape                   | A19                      |
| Base                    | Medium                   |
| ANSI Base               | E26                      |
| Finish                  | Clear                    |
| CCT (Kelvin)            | 2700                     |
| Temperature             | Warm White               |
| CRI                     | 90                       |
| Lumens                  | 450                      |
| Beam Spread             | 360                      |
| Hours Rated             | 15000                    |
| Lamp Type               | А-Туре                   |
| Technology              | LED                      |
| Physical                |                          |
| MOL                     | 4.33                     |
| MOD                     | 6                        |
| Compliance              |                          |
| Safety Listing          | cULus                    |
| Location Rating         | Damp                     |
| Energy Star             | Pending                  |
| CEC Status              | California T24 Compliant |