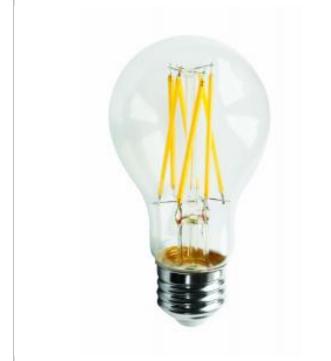

## SATCO S11358

11A19/LED/930/CL/120V

Notes

| Status                  | Active                   |
|-------------------------|--------------------------|
| Watts                   | 11                       |
| Incandescent Equivalent | 75                       |
| Volts                   | 120V                     |
| Shape                   | A19                      |
| Base                    | Medium                   |
| ANSI Base               | E26                      |
| Finish                  | Clear                    |
| CCT (Kelvin)            | 3000                     |
| Temperature             | Warm White               |
| CRI                     | 90                       |
| Lumens                  | 1100                     |
| Beam Spread             | 360                      |
| Hours Rated             | 15000                    |
| Lamp Type               | А-Туре                   |
| Technology              | LED                      |
| Physical                |                          |
| MOL                     | 4.33                     |
| MOD                     | 2.36                     |
| Compliance              |                          |
| Safety Listing          | cULus                    |
| Location Rating         | Damp                     |
| Energy Star             | Pending                  |
| CEC Status              | California T24 Compliant |