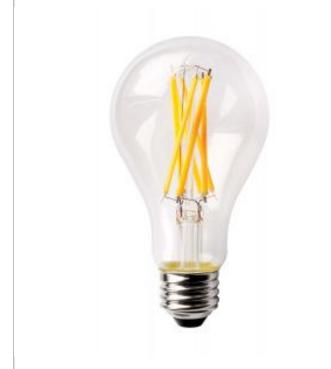

## SATCO S11360

14A21/LED/927/CL/120V

Notes

| Status                  | Active                   |
|-------------------------|--------------------------|
| Watts                   | 14                       |
| Incandescent Equivalent | 100                      |
| Volts                   | 120V                     |
| Shape                   | A21                      |
| Base                    | Medium                   |
| ANSI Base               | E26                      |
| Finish                  | Clear                    |
| CCT (Kelvin)            | 2700                     |
| Temperature             | Warm White               |
| CRI                     | 90                       |
| Lumens                  | 1600                     |
| Beam Spread             | 360                      |
| Hours Rated             | 15000                    |
| Lamp Type               | А-Туре                   |
| Technology              | LED                      |
| Physical                |                          |
| MOL                     | 5.04                     |
| MOD                     | 2.76                     |
| Compliance              |                          |
| Safety Listing          | cULus                    |
| Location Rating         | Damp                     |
| Energy Star             | Pending                  |
| CEC Status              | California T24 Compliant |