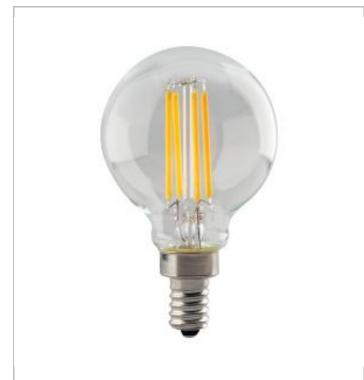

## **SATCO S11364**

4.5G16/LED/SW/927/120V/E12

Notes

| General                 |            |
|-------------------------|------------|
| Status                  | Active     |
| Watts                   | 4.5        |
| Incandescent Equivalent | 40         |
| Volts                   | 120V       |
| Shape                   | G16.5      |
| Base                    | Candelabra |
| ANSI Base               | E12        |
| Finish                  | Soft White |
| CCT (Kelvin)            | 2700       |
| Temperature             | Warm White |
| CRI                     | 90         |
| Lumens                  | 350        |
| Beam Spread             | 360        |
| Hours Rated             | 15000      |
| Lamp Type               | Globe      |
| Technology              | LED        |