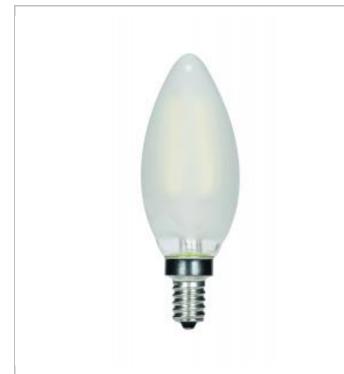

## **SATCO S11369**

4.5CTF/LED/927/120V/E12

Notes

| Status                  | Active                        |
|-------------------------|-------------------------------|
| Watts                   | 4.5                           |
| Incandescent Equivalent | 40                            |
| Volts                   | 120V                          |
| Shape                   | B11                           |
| Base                    | Candelabra                    |
| ANSI Base               | E12                           |
| Finish                  | Frosted                       |
| CCT (Kelvin)            | 2700                          |
| Temperature             | Warm White                    |
| CRI                     | 90                            |
| Lumens                  | 350                           |
| Beam Spread             | 360                           |
| Hours Rated             | 15000                         |
| Lamp Type               | Candle                        |
| Technology              | LED                           |
| Physical                |                               |
| MOL                     | 3.94                          |
| MOD                     | 1.26                          |
| Compliance              |                               |
| Safety Listing          | cULus                         |
| Location Rating         | Damp                          |
| Energy Star             | Pending                       |
| CEC Status              | Lawful for sale in California |