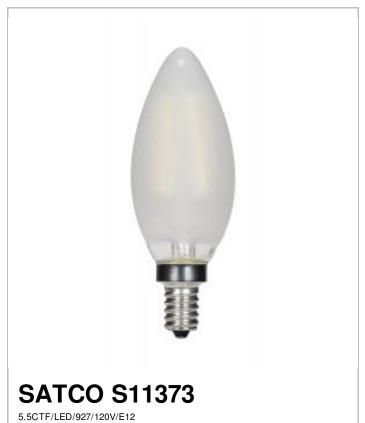

## SATCO NUVO

Project Name

Location Prepared By

| General                 |            |
|-------------------------|------------|
| Status                  | Active     |
| Watts                   | 5.5        |
| Incandescent Equivalent | 60         |
| Volts                   | 120V       |
| Shape                   | B11        |
| Base                    | Candelabra |
| ANSI Base               | E12        |
| Finish                  | Frosted    |
| CCT (Kelvin)            | 2700       |
| Temperature             | Warm White |
| CRI                     | 90         |
| Lumens                  | 500        |
| Beam Spread             | 360        |
| Hours Rated             | 15000      |
| Lamp Type               | Candle     |
| Technology              | LED        |
| Physical                |            |