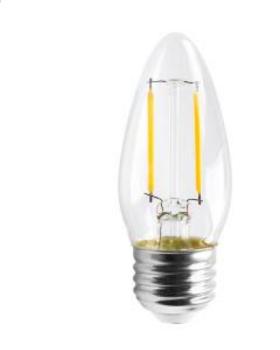

## **SATCO S11374**

4.3ETC/LED/930/120V/E26

Notes

| Status                  | Active                   |
|-------------------------|--------------------------|
| Watts                   | 4.3                      |
| Incandescent Equivalent | 40                       |
| Volts                   | 120V                     |
| Shape                   | B11                      |
| Base                    | Medium                   |
| ANSI Base               | E26                      |
| Finish                  | Clear                    |
| CCT (Kelvin)            | 3000                     |
| Temperature             | Warm White               |
| CRI                     | 90                       |
| Lumens                  | 350                      |
| Beam Spread             | 360                      |
| Hours Rated             | 15000                    |
| Lamp Type               | Candle                   |
| Technology              | LED                      |
| Physical                |                          |
| MOL                     | 3.54                     |
| MOD                     | 1.38                     |
| Compliance              |                          |
| Safety Listing          | cULus                    |
| Location Rating         | Damp                     |
| Energy Star             | Pending                  |
| CEC Status              | California T24 Compliant |