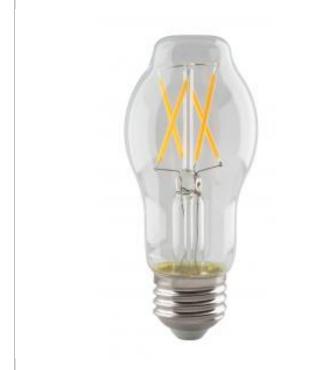

## SATCO S11378

8BT15/LED/927/CL/120V

Notes

| Status                  | Active                   |
|-------------------------|--------------------------|
| Watts                   | 8                        |
| Incandescent Equivalent | 60                       |
| Volts                   | 120V                     |
| Shape                   | BT15                     |
| Base                    | Medium                   |
| ANSI Base               | E26                      |
| Finish                  | Clear                    |
| CCT (Kelvin)            | 2700                     |
| Temperature             | Warm White               |
| CRI                     | 90                       |
| Lumens                  | 800                      |
| Beam Spread             | 360                      |
| Hours Rated             | 15000                    |
| Lamp Type               | ВТ                       |
| Technology              | LED                      |
| Physical                |                          |
| MOL                     | 4.25                     |
| MOD                     | 1.81                     |
| Compliance              |                          |
| Safety Listing          | cULus                    |
| Location Rating         | Damp                     |
| CEC Status              | California T24 Compliant |