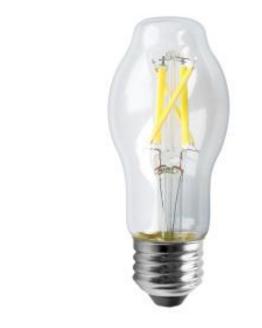

## **SATCO S11379**

8BT15/LED/927/SW/120V

Notes

| Status                  | Active                   |
|-------------------------|--------------------------|
| Watts                   | 8                        |
| Incandescent Equivalent | 60                       |
| Volts                   | 120V                     |
| Shape                   | BT15                     |
| Base                    | Medium                   |
| ANSI Base               | E26                      |
| Finish                  | Soft White               |
| CCT (Kelvin)            | 2700                     |
| Temperature             | Warm White               |
| CRI                     | 90                       |
| Lumens                  | 800                      |
| Beam Spread             | 360                      |
| Hours Rated             | 15000                    |
| Lamp Type               | ВТ                       |
| Technology              | LED                      |
| Physical                |                          |
| MOL                     | 4.25                     |
| MOD                     | 1.81                     |
| Compliance              |                          |
| Safety Listing          | cULus                    |
| Location Rating         | Damp                     |
| CEC Status              | California T24 Compliant |