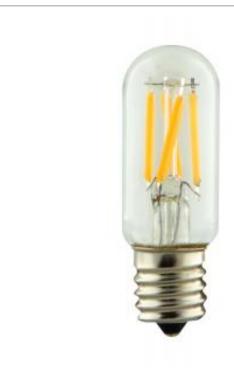

## **SATCO S12114**

3.5T7/LED/CL/E17/3K/120V

Notes

| General                 |              |
|-------------------------|--------------|
| Status                  | Active       |
| Watts                   | 3.5          |
| Incandescent Equivalent | 40           |
| Volts                   | 120V         |
| Shape                   | <u>T7</u>    |
| Base                    | Intermediate |
| ANSI Base               | E17          |
| Finish                  | Clear        |
| CCT (Kelvin)            | 3000         |
| Temperature             | Warm White   |
| CRI                     | 80           |
| Lumens                  | 350          |
| Dimmable                | Non-Dimmable |
| Hours Rated             | 15000        |
| Lamp Type               | Tubular      |
| Technology              | LED          |
| Electrical              |              |
| Operating Frequency     | 60 Hz        |
| Physical                |              |
| MOL                     | 0.87         |
| MOD                     | 4.04         |