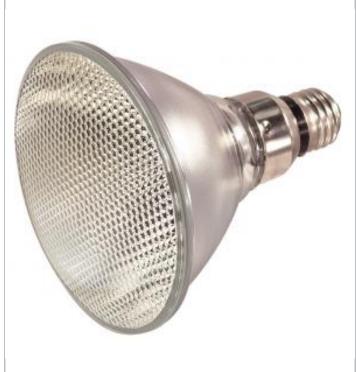

## **SATCO S2220**

DISCONTINUED POSS SUB S2245

Notes

| Status                 | Discontinued            |
|------------------------|-------------------------|
| Substitute             | S2245                   |
| Watts                  | 45                      |
| Volts                  | 120V                    |
| Shape                  | PAR38                   |
| Filament               | CC-8                    |
| Base                   | Medium Skirted          |
| ANSI Base              | E26SK                   |
| Finish                 | Clear                   |
| CCT (Kelvin)           | 2900                    |
| Temperature            | Warm White              |
| CRI                    | 100                     |
| Lumens                 | 465                     |
| Beam Spread            | 9                       |
| Dimmable               | Yes - Dimmable          |
| Hours Rated            | 2500                    |
| Lamp Type              | PAR                     |
| Technology             | Halogen                 |
| Electrical             |                         |
| Spot Type              | NSP - Narrow Spot       |
| CBCP                   | 5000                    |
| Physical               |                         |
| MOL                    | 5.31                    |
| MOD                    | 4.75                    |
| Lensed                 | Lensed Lamp             |
| Additional Information |                         |
| Warranty               | Avg. Rated Hour Limited |
| Compliance             |                         |
| Energy Star            | No                      |
| RoHS Compliant         | Yes                     |
| SDS Sheet              | Halogen Tungsten Lamp   |