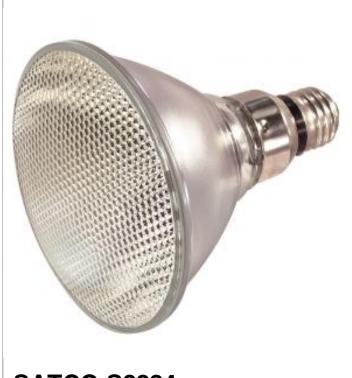

## **SATCO S2224**

DISCONTINUED POSS SUB S2256

Notes

| Status                 | Discontinued            |
|------------------------|-------------------------|
| Substitute             | S2256                   |
| Watts                  | 90                      |
| Volts                  | 120V                    |
| Shape                  | PAR38                   |
| Filament               | CC-8                    |
| Base                   | Medium Skirted          |
| ANSI Base              | E26SK                   |
| Finish                 | Clear                   |
| CCT (Kelvin)           | 2900                    |
| Temperature            | Warm White              |
| CRI                    | 100                     |
| Lumens                 | 1260                    |
| Beam Spread            | 9                       |
| Dimmable               | Yes - Dimmable          |
| Hours Rated            | 2500                    |
| Lamp Type              | PAR                     |
| Technology             | Halogen                 |
| Electrical             |                         |
| Spot Type              | NSP - Narrow Spot       |
| CBCP                   | 14000                   |
| Physical               |                         |
| MOL                    | 5.31                    |
| MOD                    | 4.75                    |
| Lensed                 | Lensed Lamp             |
| Additional Information |                         |
| Warranty               | Avg. Rated Hour Limited |
| Compliance             |                         |
| Energy Star            | No                      |
| RoHS Compliant         | Yes                     |
| SDS Sheet              | Halogen Tungsten Lamp   |