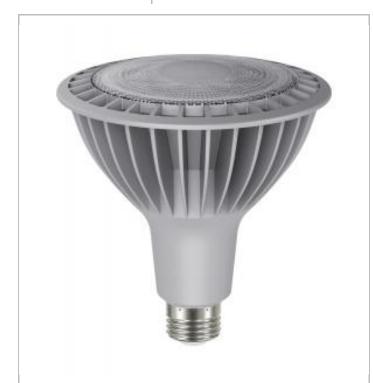

## **SATCO S22253**

33PAR38/LED/950/HL/120V/FL/D

Notes

[www] 09-07-2020 02:17:4

| General                 |                |
|-------------------------|----------------|
| Status                  | Active         |
| Watts                   | 33             |
| Incandescent Equivalent | 250            |
| Volts                   | 120V           |
| Shape                   | PAR38          |
| Base                    | Medium         |
| ANSI Base               | E26            |
| CCT (Kelvin)            | 5000           |
| Temperature             | Natural Light  |
| CRI                     | 90             |
| Lumens                  | 3000           |
| Beam Spread             | 40             |
| Dimmable                | Yes - Dimmable |
| Hours Rated             | 25000          |
| Lamp Type               | PAR            |
| Technology              | LED            |

| Physical      |             |
|---------------|-------------|
| MOL           | 5.12        |
| MOD           | 4.75        |
| Lensed        | Lensed Lamp |
| Lens Material | Plastic     |
| Housing Color | Gray        |
| Weight (lb.)  | 0.89        |