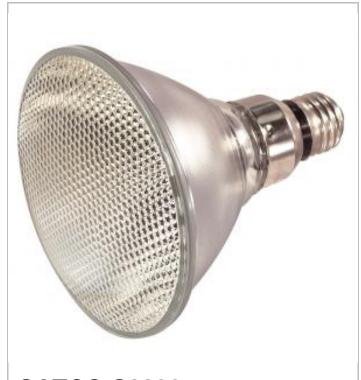

## **SATCO S2226**

DISCONTINUED POSS SUB S2258

Notes

www.i 08\_03\_2020 02-34-51

| Status                 | Discontinued            |
|------------------------|-------------------------|
| Substitute             | S2258                   |
| Watts                  | 120                     |
| Volts                  | 120V                    |
| Shape                  | PAR38                   |
| Filament               | CC-8                    |
| Base                   | Medium Skirted          |
| ANSI Base              | E26SK                   |
| Finish                 | Clear                   |
| CCT (Kelvin)           | 2900                    |
| Temperature            | Warm White              |
| CRI                    | 100                     |
| Lumens                 | 1600                    |
| Beam Spread            | 9                       |
| Dimmable               | Yes - Dimmable          |
| Hours Rated            | 2500                    |
| _amp Type              | PAR                     |
| Technology             | Halogen                 |
| Electrical             |                         |
| Spot Type              | NSP - Narrow Spot       |
| CBCP                   | 20000                   |
| Physical               |                         |
| MOL                    | 5.31                    |
| MOD                    | 4.75                    |
| _ensed                 | Lensed Lamp             |
| Additional Information |                         |
| Warranty               | Avg. Rated Hour Limited |
| Compliance             |                         |
| Energy Star            | No                      |
| RoHS Compliant         | Yes                     |
| SDS Sheet              | Halogen_Tungsten_Lamp   |