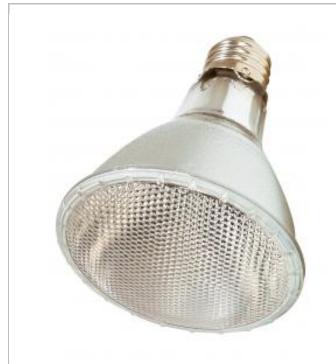

## SATCO" NUVO

Project Name

Location

Prepared By

SATCO S2317 DISCONTINUED POSS SUB S2244

Notes

[www] 08-03-2020 02:34:51

| General                |                         |
|------------------------|-------------------------|
| Status                 | Discontinued            |
| Watts                  | 75                      |
| Volts                  | 130V                    |
| Shape                  | PAR30                   |
| Filament               | CC-8                    |
| Base                   | Medium                  |
| ANSI Base              | E26                     |
| Finish                 | Clear                   |
| CCT (Kelvin)           | 2900                    |
| Temperature            | Warm White              |
| CRI                    | 100                     |
| Lumens                 | 945                     |
| Beam Spread            | 50                      |
| Dimmable               | Yes - Dimmable          |
| Hours Rated            | 2500                    |
| Lamp Type              | PAR                     |
| Technology             | Halogen                 |
| Electrical             |                         |
| Spot Type              | WFL - Wide Flood        |
| CBCP                   | 950                     |
| Physical               |                         |
| MOL                    | 4.5                     |
| MOD                    | 3.75                    |
| Lensed                 | Lensed Lamp             |
| Additional Information |                         |
| Warranty               | Avg. Rated Hour Limited |
| Compliance             |                         |
| Energy Star            | No                      |
| RoHS Compliant         | Yes                     |
|                        |                         |