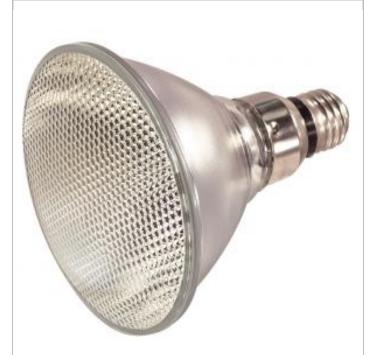

## **SATCO S2322**

DISCONTINUED POSS SUB S2247

Notes

General Discontinued Status Watts 75 Volts 130V PAR38 Shape CC-8 Filament Base Medium Skirted ANSI Base E26SK Finish Clear CCT (Kelvin) 2900 Temperature Warm White CRI 100 Lumens 960 Beam Spread 9 Dimmable Yes - Dimmable Hours Rated 2500 PAR Lamp Type Technology Halogen Electrical Spot Type NSP - Narrow Spot CBCP 12000 Physical MOL 5.31 MOD 4.75 Lensed Lensed Lamp Additional Information Warranty Avg. Rated Hour Limited Compliance Energy Star No **RoHS** Compliant Yes