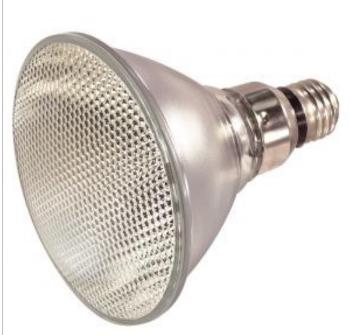

## **SATCO S2323**

DISCONTINUED POSS SUB S2257

Notes

Finish Clear CCT (Kelvin) 2900 Temperature Warm White CRI 100 Lumens 1260 Beam Spread 30 Dimmable Yes - Dimmable Hours Rated 2500 PAR Lamp Type Technology Halogen Electrical Spot Type FL - Flood CBCP 3000 Physical MOL 5.31 MOD 4.75 Lensed Lensed Lamp Additional Information Avg. Rated Hour Limited Warranty Compliance Energy Star No **RoHS** Compliant Yes

Discontinued

Medium Skirted

90

130V PAR38

CC-8

E26SK

SDS Sheet

Halogen\_Tungsten\_Lamp