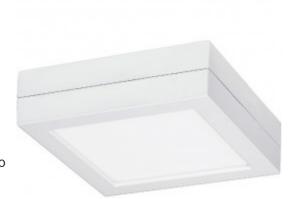

## S29659

Battery Backup Module Housing Only For Flush Mount LED Fixture; 9" Square; White Finish

## Features

Standardizes height to match units that utilize a battery back-up module.

Image shows S29659 on top - attached to a LED fixture (not included)

## S29659

| Item Number | Product Line | UPC          | Finish | Height | Length | Depth | CA Prop-65 |
|-------------|--------------|--------------|--------|--------|--------|-------|------------|
| S29659      | BLINK        | 045923296598 | White  | 9"     | 9"     | 1"    | Warning    |