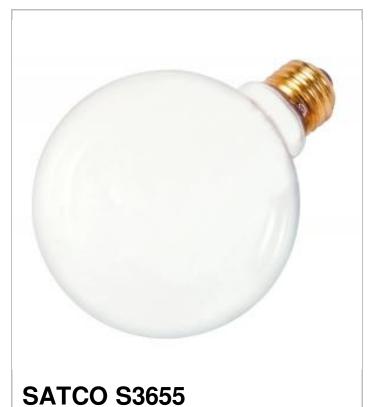

## SATCO NUVO

General

Project Name

Location

Prepared By

| Status                 | Discontinued            |
|------------------------|-------------------------|
| Watts                  | 100                     |
| Volts                  | 120V                    |
| Shape                  | G30                     |
| Lumens                 | 920                     |
| Base                   | Medium                  |
| Filament               | CC-9                    |
| ANSI Base              | E26                     |
| Finish                 | White                   |
| CCT (Kelvin)           | 2700                    |
| Temperature            | Warm White              |
| CRI                    | 100                     |
| Beam Spread            | 360                     |
| Dimmable               | Yes Dimmable            |
| Hours Rated            | 2500                    |
| Lamp Type              | Globe                   |
| Technology             | Incandescent            |
| Physical               |                         |
| MOL                    | 5.13                    |
| MOD                    | 3.75                    |
| Additional Information |                         |
| Warranty               | Avg. Rated Hour Limited |
| Compliance             |                         |
| Energy Star            | No                      |
| RoHS Compliant         | Yes                     |
| SDS Sheet              | Incandescent_Lamp       |