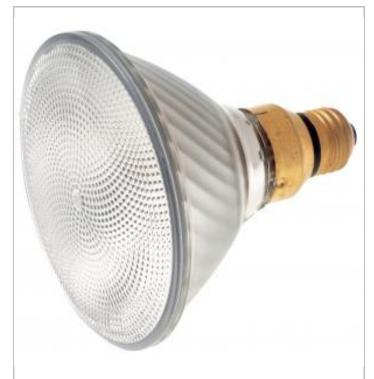

## **SATCO S4630**

DISCONTINUED POSS SUB Y16733

Notes

Status Discontinued Watts 45 Volts 130V PAR38 Shape CC-8 Filament Base Medium Skirted ANSI Base E26SK Finish Clear CCT (Kelvin) 2900 Temperature Warm White CRI 100 Lumens 560 Beam Spread 50 Dimmable Yes - Dimmable Hours Rated 2500 PAR Lamp Type Technology Halogen Electrical Spot Type WFL - Wide Flood CBCP 700 Physical MOL 5.31 MOD 4.75 Lensed Lensed Lamp Additional Information Avg. Rated Hour Limited Warranty Compliance Energy Star No **RoHS** Compliant Yes