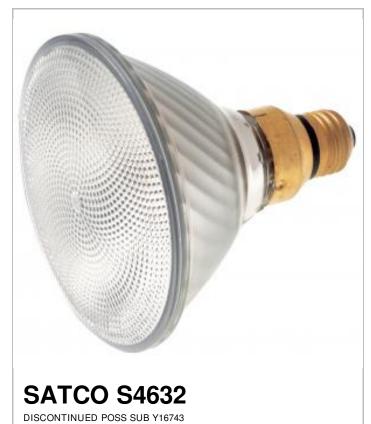

## SATCO NUVO

Project Name

Location

Prepared By

| N | ot | _ | e |  |
|---|----|---|---|--|

| Status       | Discontinued       |  |
|--------------|--------------------|--|
| Watts        | 90                 |  |
| Volts        | 130V               |  |
| Shape        | PAR38              |  |
| Filament     | CC-8               |  |
| Base         | Medium Skirted     |  |
| ANSI Base    | E26SK              |  |
| Finish       | Clear              |  |
| CCT (Kelvin) | 2900               |  |
| Temperature  | Warm White         |  |
| CRI          | 100                |  |
| Lumens       | 1310               |  |
| Beam Spread  | 25                 |  |
| Dimmable     | Yes - Dimmable     |  |
| Hours Rated  | 2500               |  |
| Lamp Type    | PAR                |  |
| Technology   | Halogen            |  |
| Electrical   |                    |  |
| Spot Type    | NFL - Narrow Flood |  |
| СВСР         | 4700               |  |
| Physical     |                    |  |
| MOL          | 5.31               |  |
| MOD          | 4.75               |  |
| Lensed       | Lensed Lamp        |  |