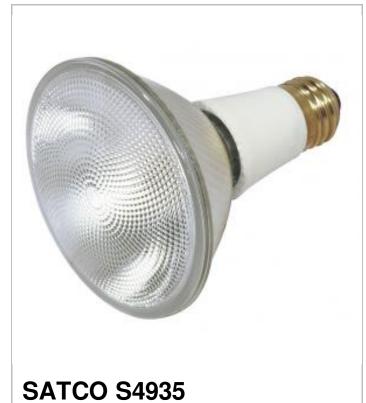

## SATCO NUVO

Project Name

Location

Prepared By

| N | n | Ь | e |
|---|---|---|---|

DISCONTINUED POSS SUB Y16167

SDS Sheet

| Status                 | Discontinued            |  |
|------------------------|-------------------------|--|
| Watts                  | 75                      |  |
| Volts                  | 120V                    |  |
| Shape                  | PAR30                   |  |
| Filament               | CC-8                    |  |
| Base                   | Medium                  |  |
| ANSI Base              | E26                     |  |
| Finish                 | Clear                   |  |
| CCT (Kelvin)           | 2900                    |  |
| Temperature            | Warm White              |  |
| CRI                    | 100                     |  |
| Lumens                 | 1130                    |  |
| Beam Spread            | 25                      |  |
| Dimmable               | Yes - Dimmable          |  |
| Hours Rated            | 2500                    |  |
| Lamp Type              | PAR                     |  |
| Technology             | Halogen                 |  |
| Electrical             |                         |  |
| Spot Type              | NFL - Narrow Flood      |  |
| CBCP                   | 4000                    |  |
| Physical               |                         |  |
| MOL                    | 4.5                     |  |
| MOD                    | 3.75                    |  |
| Lensed                 | d Lensed Lamp           |  |
| Additional Information |                         |  |
| Warranty               | Avg. Rated Hour Limited |  |
| Compliance             |                         |  |
|                        |                         |  |
| Energy Star            | No                      |  |