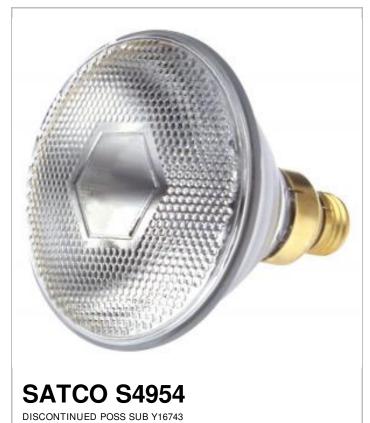

## SATCO NUVO

Project Name

Location

Prepared By

| Notes |  |
|-------|--|

[www] 08-03-2020 02:34:52

| General      |                |
|--------------|----------------|
| Status       | Discontinued   |
| Watts        | 150            |
| Volts        | 130V           |
| Shape        | PAR38          |
| Filament     | CC-6           |
| Base         | Medium Skirted |
| ANSI Base    | E26SK          |
| Finish       | Clear          |
| CCT (Kelvin) | 2700           |
| Temperature  | Warm White     |
| CRI          | 100            |
| Lumens       | 2175           |
| Dimmable     | Yes - Dimmable |
| Hours Rated  | 750            |
| Lamp Type    | Reflector      |
| Technology   | Incandescent   |
| Physical     |                |
| MOL          | 5.31           |
| MOD          | 4.75           |
|              |                |