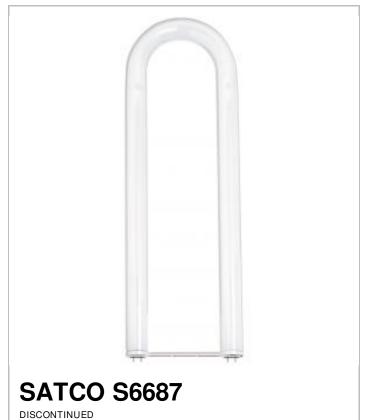

## SATCO NUVO

Project Name

Prepared By

|  | Notes |  |  |  |  |  |
|--|-------|--|--|--|--|--|
|--|-------|--|--|--|--|--|

| 0                                     |                         |  |
|---------------------------------------|-------------------------|--|
| General                               |                         |  |
| Status                                | Discontinued            |  |
| Watts                                 | 40                      |  |
| Shape                                 | T12                     |  |
| Base                                  | Medium Bi Pin           |  |
| ANSI Base                             | G13                     |  |
| Nominal Length                        | 22.5                    |  |
| CCT (Kelvin)                          | 3000                    |  |
| Temperature                           | Warm White              |  |
| CRI                                   | 70                      |  |
| Lumens                                | 3200                    |  |
| Beam Spread                           | 360                     |  |
| Hours Rated                           | 20000                   |  |
| Lamp Type                             | U-Bend                  |  |
| Technology                            | Fluorescent             |  |
| Electrical                            |                         |  |
| Operating Temperature                 | Ballast Dependent       |  |
| Physical                              |                         |  |
| MOL                                   | 6                       |  |
| MOD                                   | 1.5                     |  |
| Leg Spacing                           | 6                       |  |
| Additional Information                |                         |  |
| Warranty                              | Avg. Rated Hour Limited |  |
| Compliance                            |                         |  |
| · · · · · · · · · · · · · · · · · · · |                         |  |
| Energy Star                           | No                      |  |