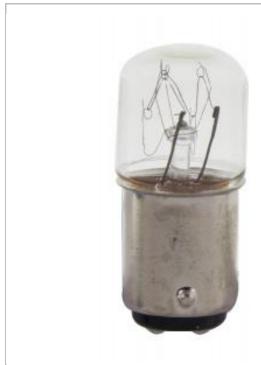

## **SATCO S7768**

CM8/A237 110/140V 6/10W BA15D

Notes

[www] 08-03-2020 02:34:53

| General      |                        |
|--------------|------------------------|
| Status       | Active                 |
| Watts        | 6W/10W                 |
| Volts        | 110V/140V              |
| Shape        | T6                     |
| Base         | Bayonet Double Contact |
| ANSI Base    | BA15d                  |
| Finish       | Clear Gold             |
| CCT (Kelvin) | 2700                   |
| Temperature  | Warm White             |
| CRI          | 100                    |
| Beam Spread  | 360                    |
| Lamp Type    | Miniature              |
| Technology   | Incandescent           |