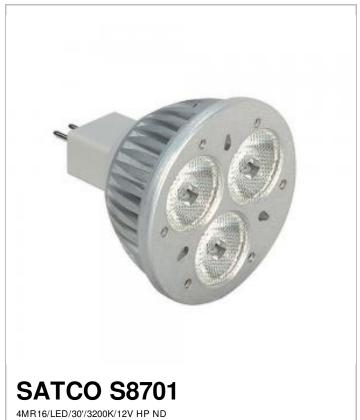

## SATCO NUVO

Project Name

Location

Prepared By

[www] 08-03-2020 02:34:53

| General               |                                         |  |
|-----------------------|-----------------------------------------|--|
| Status                | Discontinued                            |  |
| Substitute            | S9495                                   |  |
| Watts                 | 4                                       |  |
| Volts                 | 12V                                     |  |
| Shape                 | MR16                                    |  |
| Base                  | Miniature 2 Pin Round                   |  |
| ANSI Base             | GU5.3/GX5.3                             |  |
| CCT (Kelvin)          | 3200                                    |  |
| Temperature           | Neutral White                           |  |
| Lumens                | 195                                     |  |
| Beam Spread           | 30                                      |  |
| Dimmable              | Non-Dimmable                            |  |
| Hours Rated           | 50000                                   |  |
| Lamp Type             | MR                                      |  |
| Technology            | LED                                     |  |
| Electrical            |                                         |  |
| Operating Temperature | -20C (-4F) to a maximum of +45C (+113F) |  |
| Physical              |                                         |  |
| MOL                   | 1.75                                    |  |
| MOD                   | 2                                       |  |
| Lensed                | Lensed Lamp                             |  |