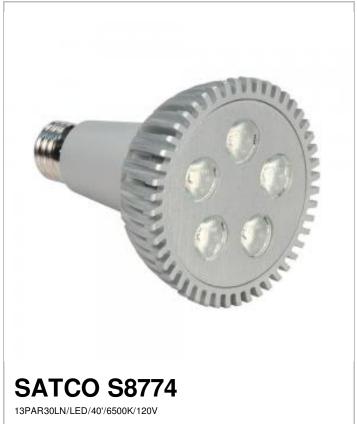

## SATCO NUVO

Project Name

Location Prepared By

| Notes |  |  |  |
|-------|--|--|--|

SDS Sheet

| General               |                                         |
|-----------------------|-----------------------------------------|
| Status                | Discontinued                            |
| Watts                 | 13                                      |
| Volts                 | 120V                                    |
| Shape                 | PAR30LN                                 |
| Base                  | Medium                                  |
| ANSI Base             | E26                                     |
| CCT (Kelvin)          | 6500                                    |
| Temperature           | Daylight                                |
| Lumens                | 640                                     |
| Beam Spread           | 40                                      |
| Dimmable              | Non-Dimmable                            |
| Hours Rated           | 50000                                   |
| Lamp Type             | PAR                                     |
| Technology            | LED                                     |
| Electrical            |                                         |
| Operating Temperature | -20C (-4F) to a maximum of +45C (+113F) |
| Physical              |                                         |
| MOL                   | 4.5                                     |

| Physical |             |  |
|----------|-------------|--|
| MOL      | 4.5         |  |
| MOD      | 3.69        |  |
| Lensed   | Lensed Lamp |  |

| Additional information |                |  |  |
|------------------------|----------------|--|--|
| Warranty               | 3 Year Limited |  |  |
| Compliance             |                |  |  |
| Energy Star            | No             |  |  |
| RoHS Compliant         | Yes            |  |  |