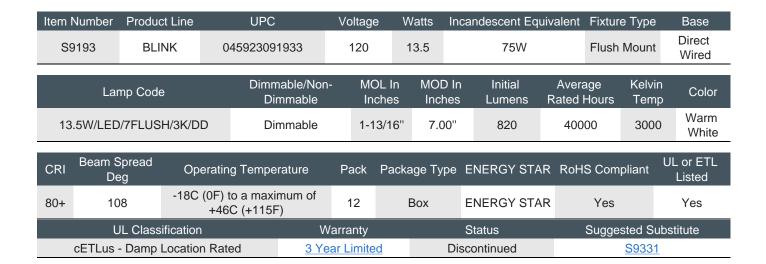

## S9193

13.5W/LED/7FLUSH/3K/DD Discontinued - 13.5 watt; 7" Flush Mount LED Fixture; 3000K; Deep Dish; 120 volts

Features

- Surface mount fixture
- Solid State LED lighting
- Long life
- U.L. Approved Damp location
- Dimmable

Fits 4" junction box

This item has been discontinued. Possible replacement:

• <u>S9331</u>

**Compatible Dimmers** 

- Cooper TAL06P-C1
- Lutron C.L. Family Gen. 2.0 or above
- Lutron CT-603PGH

S9193

National Toll-Free: 800.43.SATCO (800.437.2826) www.satco.com Distribution Centers: New York, Florida, Texas, Washington, California, Puerto Rico Corporate Offices: 110 Heartland Blvd., Brentwood, NY 11717 800.437.2826 631.243.2022 Fax 631.243.2027