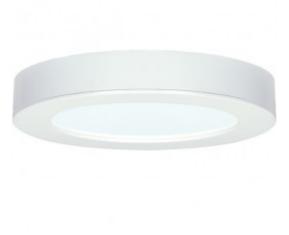

## S9193

13.5W/LED/7FLUSH/3K/DD Discontinued - 13.5 watt; 7" Flush Mount LED Fixture; 3000K; Deep Dish; 120 volts

Features

- Surface mount fixture
- Solid State LED lighting
- Long life
- U.L. Approved Damp location
- Dimmable

Fits 4" junction box

This item has been discontinued. Possible replacement:

• <u>S9331</u>

**Compatible Dimmers** 

- Cooper TAL06P-C1
- Lutron C.L. Family Gen. 2.0 or above
- Lutron CT-603PGH

S9193

National Toll-Free: 800.43.SATCO (800.437.2826) www.satco.com Distribution Centers: New York, Florida, Texas, Washington, California, Puerto Rico Corporate Offices: 110 Heartland Blvd., Brentwood, NY 11717 800.437.2826 631.243.2022 Fax 631.243.2027