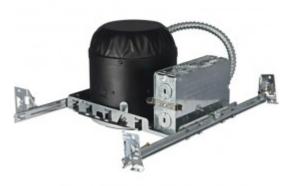

## S9540

S9540 Freedom 5"/6" Can; For new Construction

## Features

- LED-ready connector; Push-in wire connectors supplied
- Two bar hangers included and adjustable to 25"
- Rugged design & finish
- IC Rated
- Air-tight rated
- Can diameter: 5-7/16"

**Specification Notes** 

- 24W Max.
- For use only with UL or cUL classified LED or equivalent.
- Suitable for wet and damp locations; LED retrofit trim must be equally rated.

| Item Number | Product Line | UPC          | Height  | Voltage | Pack |
|-------------|--------------|--------------|---------|---------|------|
| S9540       | Freedom™     | 045923095405 | 5-3/4'' | 120     | 6    |