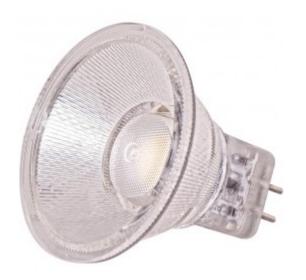

## S9550

1.6MR11/LED/40'/3000K/12V/D 1.6 watt; LED MR11 LED; 3000K; 40' beam spread; G4 base; 12 volts

## Features

- · Solid State LED lighting
- High Efficacy
- Long life
- Dimmable

Silicon LED Replacements for Halogen MR11 lamps.

S9550

| Item<br>Number               | UPC             |                                  | Watts            | Lamp<br>Shape | Base      |                     | Lamp Code              |                                 | Dimmable/N<br>Dimmabl |                |  |
|------------------------------|-----------------|----------------------------------|------------------|---------------|-----------|---------------------|------------------------|---------------------------------|-----------------------|----------------|--|
| S9550                        | 04592309550     | 4 12                             | 1.6              | MR11          | GU4       | 1.6MR11/LED/40'/300 |                        | K/12V/D                         | Dimmable              |                |  |
| Suggested Dimmers            |                 | MOL In<br>Inches                 | MOD In<br>Inches |               | Initial L | umens               | Average Rated<br>Hours | Kelvin Temp                     | Color                 | CRI            |  |
| Compatible dimmers for S9550 |                 | 1-9/16''                         | 1-1/2"           |               | 200       |                     | 25000                  | 3000                            | Warm White            | 80             |  |
| Beam Spr<br>Deg              | Beam Spread CEC |                                  | RoHS Compliar    |               | ant       | UL or E1<br>Listed  | - Ul Clas              | UL Classification               |                       | Warranty       |  |
| 40                           |                 | Lawful for sale in<br>California |                  | Yes           |           | Yes                 |                        | cETLus - Damp Location<br>Rated |                       | 3 Year Limited |  |