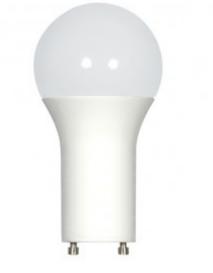

## S9814

11.5A19/LED/27K/1100/120V/D/GU24 11.5 watt; A19 LED; 2700K; GU24 base; 220' beam spread; 120 volts

Features

- A-Shaped replacement lamp
- 75w equivalent
- 220' beam angle
- UL approved for totally enclosed fixtures
- Damp location rated
- Dimmable