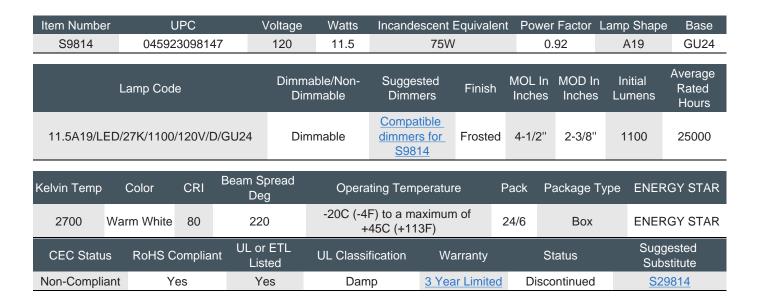

## S9814

11.5A19/LED/27K/1100/120V/D/GU24 11.5 watt; A19 LED; 2700K; GU24 base; 220' beam spread; 120 volts

Features

- A-Shaped replacement lamp
- 75w equivalent
- 220' beam angle
- UL approved for totally enclosed fixtures
- Damp location rated
- Dimmable

This item has been discontinued. Possible replacement:

• <u>S29814</u>

S9814

National Toll-Free: 800.43.SATCO (800.437.2826) www.satco.com Distribution Centers: New York, Florida, Texas, Washington, California, Puerto Rico Corporate Offices: 110 Heartland Blvd., Brentwood, NY 11717 800.437.2826 631.243.2022 Fax 631.243.2027